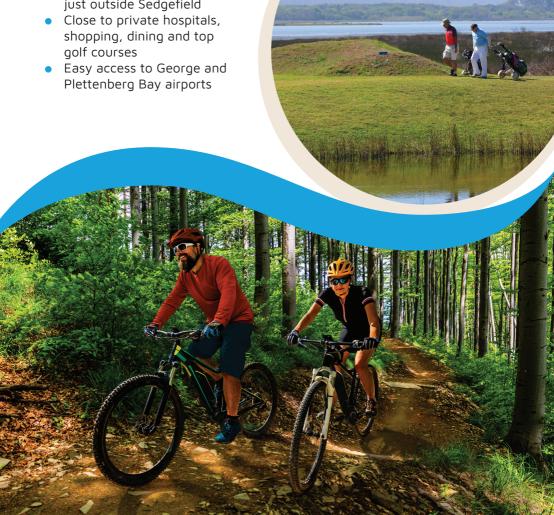

#### Location

- Situated on the banks of the Swartvlei Estuary, in the heart of the Garden Route
- Secure and tranquil setting, just outside Sedgefield

- Walking, running and cycling trails start within the estate
- Kayaking, sailing, fishing and watersports on the estuary
- Tennis courts, swimming pools, mini golf and tenpin bowling
- Close to hiking trails, beaches, paragliding, various tourism and adventure activities and worldclass golf courses

## **Nature Lover's Paradise**

- Abundant birdlife and freeroaming wildlife
- Surrounded by fynbos, lakes and pristine beaches
- Close to national parks, game reserves and marine sanctuaries
- Breathtaking sunrises, estuary views and peaceful coastal living